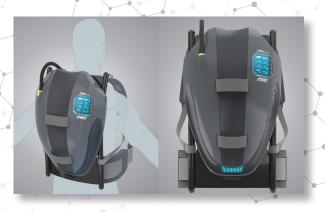

## **HEXChecks**

**Continuous Monitoring** 

Use for **MONITORING** the concentration of airborne toxins

• Easy To Use

- Rapid Quantifiable Results
- NIOSH Tested

Multiple Configurations

FIGUREENGINEERING.COM