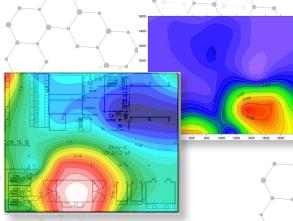

Officially tested and recommended by the U.S. Air Force

**Dust Migration Mapping** 

Use for **DETECTING** dust migration pathways

Easy To Use

- Rapid Visualization
- Simple Characterization
- Pinpoint Hazards

This dust migration map shows the extent of a known primary dust source (lower center) and identified an unknown secondary source in a welding cell (upper left).