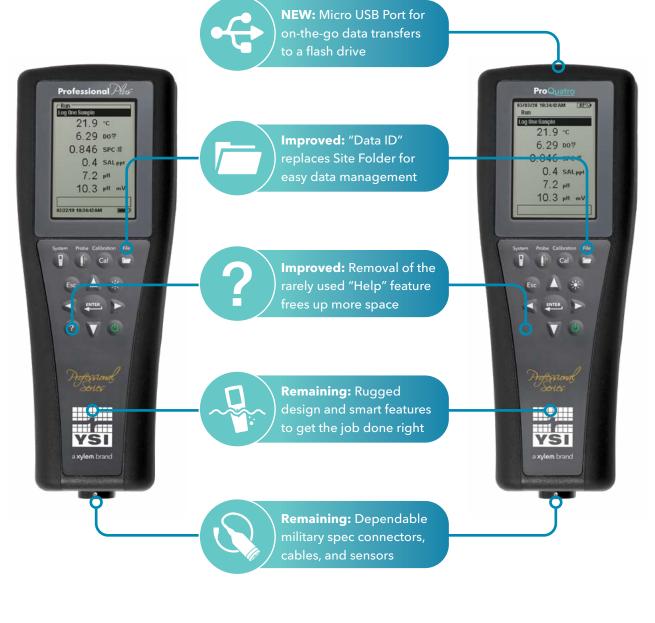

We've taken everything you love about Pro Plus and added a new micro USB port for improved data management. ProQuatro was designed to work with the multiparameter Quatro cable as well as the other cables and sensors in the Pro Series family.

## Better tailored to meet our customers' needs.

ProQuatro is designed to be tough, smart, and versatile. All Pro Series instruments, including the ProQuatro, are designed for durability. With IP67 waterproof ratings and military spec connectors, these handhelds work in even the harshest environments.

The addition of a USB port makes the ProQuatro one of the smartest instruments in the Pro Series. Gone are the days of the comm saddle; now users can simply upload their data directly to a flash drive for easy access in the field or the lab.

The ProQuatro is the most versatile handheld in the Pro Series. Connect up to four sensors to a single cable for comprehensive multiparameter sampling. ProQuatro is easily customized to be the ideal choice for low-cost water quality sampling.