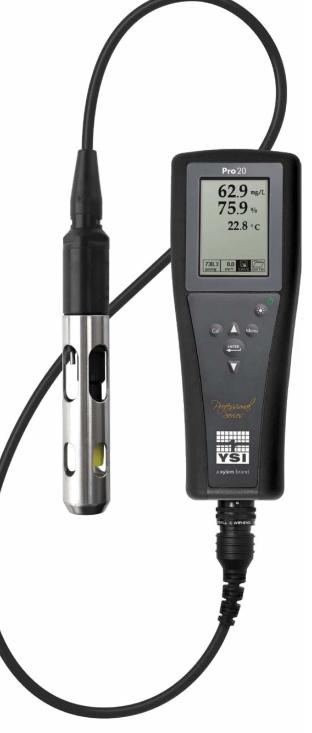

## YSI Pro20

PORTABLE DISSOLVED OXYGEN METER

## **Dissolved Oxygen and Temperature Meter**

The **YSI Pro20** dissolved oxygen (DO) meter is a rugged, user-friendly instrument for dissolved oxygen and temperature measurements. Galvanic and polarographic DO sensors are available for field cables while a self-stirring BOD probe is available for the lab.

In addition to its impact-resistant, waterproof case, the Pro20 has features that make field sampling faster and easier:

User-replaceable cables and sensors

One Touch Cal for DO calibrations within 3 seconds