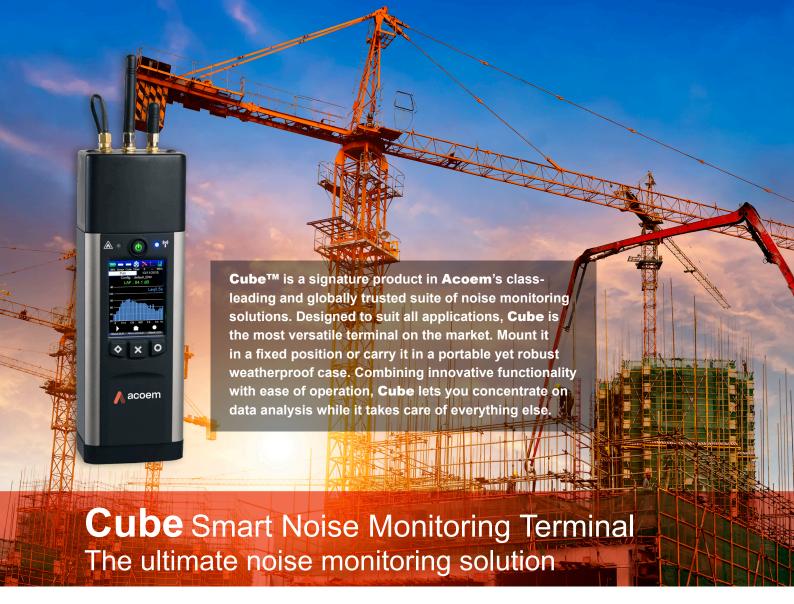

#### **FIT FOR PURPOSE DESIGN**

By eliminating the traditional cone shape of a sound level meter, Cube fits into a variety of different casings, from a fixed plastic or metal cabinet to a portable weatherproof case.

Antennas (WiFi, GSM & GPS) are easily connected via three accessible ports which can be relocated to the exterior of the casing.

The mounting profile can be attached to a protective DIN rail.

Integrating Cube is a quick and simple process.

# **Key Features**

- Built-in 4G connectivity (no external modem required)
- IEC 61672-2 class 1 certification for use in multiple countries
- · High data transmission speeds
- Automatic publication of accurate, actionable real-time data
- New functionality transfer both audio & video\* alongside pushed data (\*when a camera is connected)